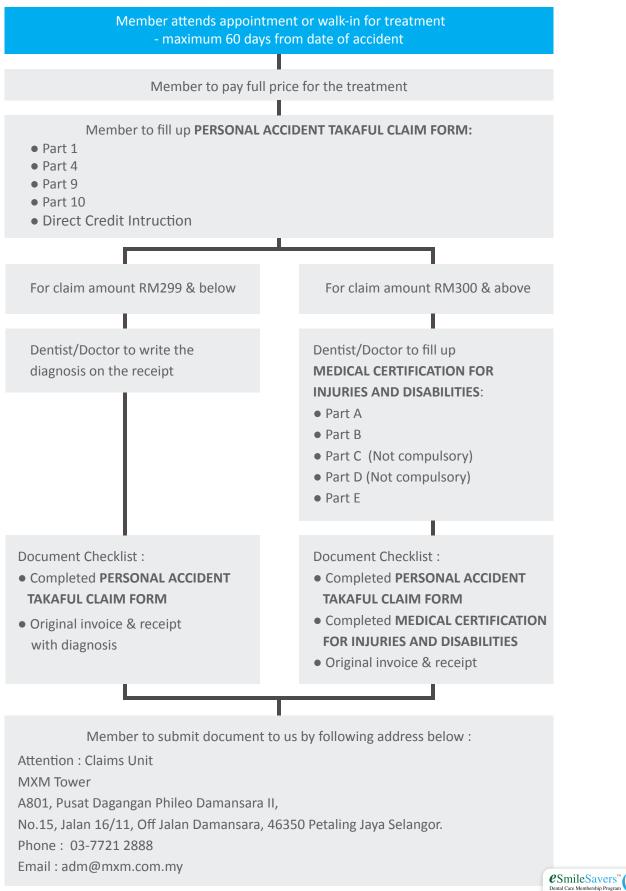

#### What are the processes that I should be aware of when submitting for Accidental Takaful Dental reimbursement?

- 1. For any Accidental dental treatment costing less than RM299, you will be required to print and fill up the Claim form (pages 1,2,3) and submit it together with the dental receipt from the clinic or hospital with a summary of the treatment provided by the dentist, including the cause of the injury.
- 2. For treatment costing over RM300, you will be required to print a Claim form and to get the dentist/ attending doctor or medical officer to complete the Claim form with more details.
- 3. You can print a copy of the Accidental Takaful Dental Claim form here. https://bit.ly/ClaimFormPersonalAccidentTakaful
- 4. The duration for seeking treatment due to an accident is 60 days from the date of the accident.

A summary of the Claim process flow is also attached here.

# TAKAFUL GROUP DENTAL PERSONAL ACCIDENT PLAN - CLAIMS PROCESS FLOW

Dental Care Membership Program Fast • Simple • Convenient Indva